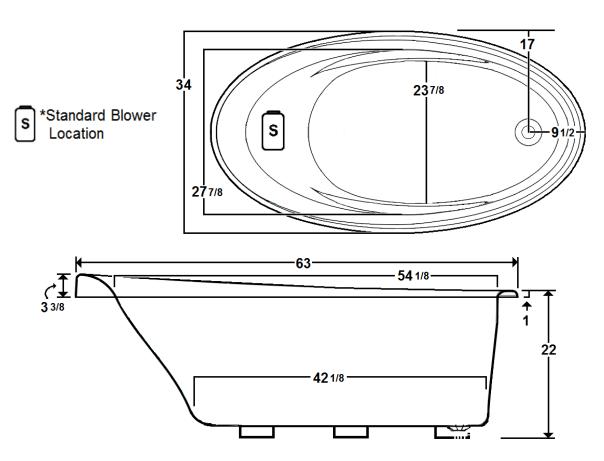

## \*All dimensions are +/- 1/2" and subject to change without notice\*

### **Technical Information**

Weight: 177 lbs.

• Water Depth to Overflow: 16 1/4"

Water Capacity: 63 gal.

Sump Dimension: 42 1/8" x 23 7/8"